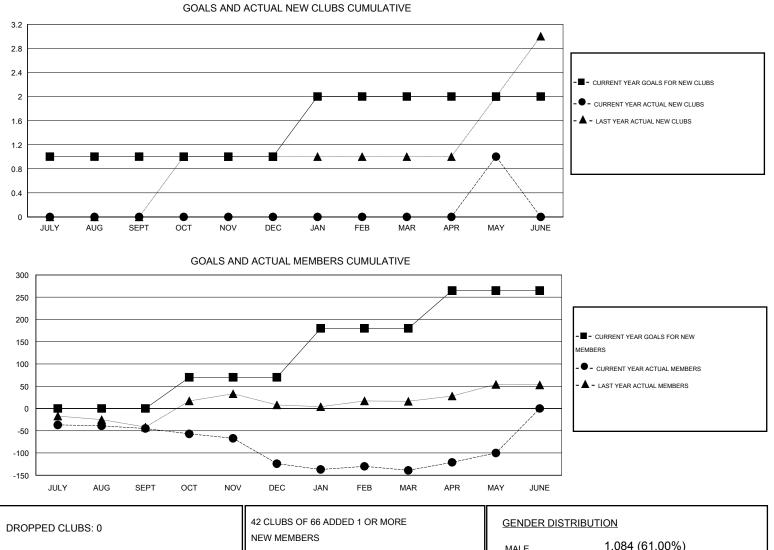

## GMT: HAL GRIFFIN

| LOCATION TEXAS | LOCATION | TEXAS |
|----------------|----------|-------|
|----------------|----------|-------|

Clubs Members RESULTS FOR 2015-2016 RESULTS FOR 2015-2016 NEW CLUB NEW CLUBS DROPPED NET NEW MEMBER CHARTER AND DROPPED NET QUARTER QUARTER GOAL CLUBS GAIN/LOSS GOAL NEW MEMBERS MEMBERS GAIN/LOSS ADDED 1 0 0 0 0 44 89 -45 JULY/AUG/SEPT JULY/AUG/SEPT 0 0 0 0 70 17 96 -79 OCT/NOV/DEC OCT/NOV/DEC 0 0 0 110 56 71 -15 1 JAN/FEB/MAR JAN/FEB/MAR 0 0 85 66 27 39 1 1 APR/MAY/JUNE APR/MAY/JUNE

| DROPPED CLUBS: 0 |     | AZ CLUBS OF 66 ADDED 1 OR MORE<br>NEW MEMBERS | GENDER DISTRIBL       | 1,084 (61.00%) |     |
|------------------|-----|-----------------------------------------------|-----------------------|----------------|-----|
| DROPPED MEMBERS  |     |                                               | FEMALE                | 693 (39.00%)   |     |
| DECEASED         | 20  |                                               |                       |                |     |
| CLUB CANCELLED   | 0   | CLICK HERE FOR HEALTH<br>ASSESSMENT DATA      | FAMILY UNIT MEMBERS   |                | 273 |
| OTHER            | 263 | ASSESSMENT DATA                               | HEAD OF HOUSEHOLD     |                | 135 |
| TOTAL            | 283 |                                               | NON-HEAD OF HOUSEHOLD |                | 138 |
|                  |     |                                               |                       |                |     |